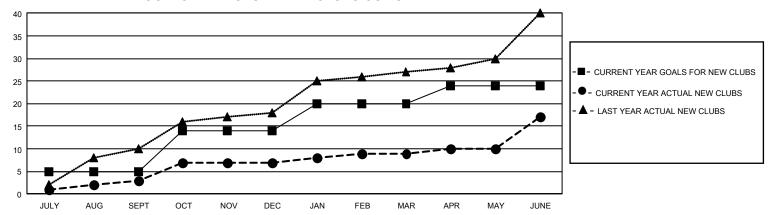

| 3         | 4             | JULY/AUG/SEPT         | 210                     | 1,230                   | 271                                                |
| OCT/NOV/DEC           | 27            | 4         | 4             | OCT/NOV/DEC           | 320                     | 396                     | 458                                                |
| JAN/FEB/MAR           | 18            | 2         | 5             | JAN/FEB/MAR           | 120                     | 577                     | 234                                                |
| APR/MAY/JUNE          | 12            | 8         | 5             | APR/MAY/JUNE          | 90                      | 490                     | 1,294                                              |

## GOALS AND ACTUAL NEW CLUBS CUMULATIVE



## GOALS AND ACTUAL MEMBERS CUMULATIVE



| DROPPED CLUBS: 18 |       | 356 CLUBS OF 492 ADDED 1<br>OR MORE NEW MEMBERS | GENDER DISTRIBUTION                 |                |  |
|-------------------|-------|-------------------------------------------------|-------------------------------------|----------------|--|
|                   |       |                                                 | MALE                                | 8,670 (64.60%) |  |
|                   |       | FEMALE                                          |                                     | 4,699 (35.01%) |  |
| DROPPED MEMBERS   |       |                                                 | NON BINARY                          | 0 (0.00%)      |  |
| DECEASED          | 51    |