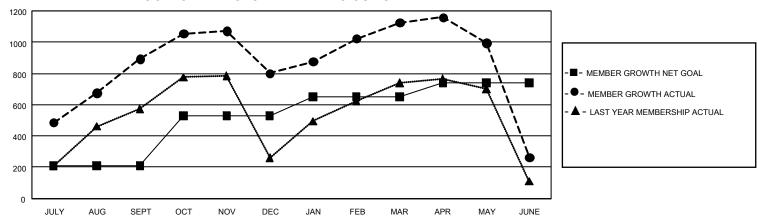

## GOALS AND ACTUAL MEMBERS CUMULATIVE

| DROPPED CLUBS: 18 |       | 356 CLUBS OF 492 ADDED 1<br>OR MORE NEW MEMBERS | GENDER DISTRIBUTION                 |                |  |
|-------------------|-------|-------------------------------------------------|-------------------------------------|----------------|--|
|                   |       |                                                 | MALE                                | 8,670 (64.60%) |  |
|                   |       | FEMALE                                          |                                     | 4,699 (35.01%) |  |
| DROPPED MEMBERS   |       |                                                 | NON BINARY                          | 0 (0.00%)      |  |
| DECEASED          | 51    |                                                 | PREFER NOT TO ANSWER                | 52 (0.39%)     |  |
| CLUB CANCELLED    | 209   |                                                 | TOTAL FAMILY UNIT MEMBERS 1         |                |  |
| OTHER             | 1,997 | CLICK HERE FOR                                  |                                     |                |  |
| TOTAL             | 2,257 | CUMULATIVE MEMBERSHIP DATA                      | FAMILY MEMBERS PAYING HALF DUES 1,0 |                |  |